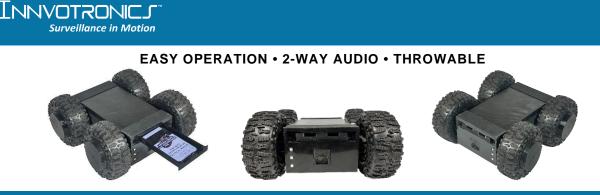

## MK-4 THROWABLE SOFT BODY PUBLIC SAFETY ROBOT PATENTED

The Mk-4 is a small, affordable, easy to operate, multi-camera, day/night observation and surveillance public safety rover system. Both the MK-4 and it's OCU have field replaceable batteries with real time voltage indication insuring they will always be ready no matter how long the mission takes. The MK-4's super wide-angle, low light color cameras combined with its 7-inch color monitor give the operator an unmatched floor to ceiling view that is both detailed and easy to see, day and night. Indoors or outdoors the MK-4's powerful 4-wheel, direct drive motor system combined with its zero-turn radius can navigate tight spaces, push open unlatched doors and overcome obstacles ensuring that it can get to where the operator needs it to be no matter the terrain.

## **SPECIFICATIONS**

- Dimensions..... Length 12" X Width10.5" X Height 5.9"
- Weight...... 6 LBS. with battery installed.
- Outdoor Range ...... Tested to 300 feet LOS. Indoor range tested to 100 feet NLOS.
- Drop Shock Resistance...... Tested to 9 feet.
- Color Camera...... Color,150-degree field of view, ultra-low light, IR illumination.
- OCU Video Monitor...... 7 inch, color direct sun light viewable.
- Obstacle Climbing...... Up to 3.5 inches high, consistently.
- 2-Way Audio...... With agency supplied Smart Phone.